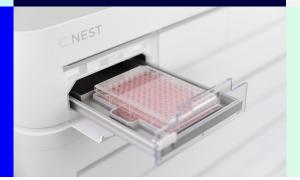

## C.NEST Microbioreactor

A robust, flexible & reliable system for everyday culturing

High-throughput
cultivation that enables
four independent
incubators to run at a time

Precise control over environment and parameters all in a compact design

Outstanding flexibility in performing static, mixing and combined cultures in one system

**Upscalable design** enables customization of capacity and throughput for personalized solutions

**Automation friendly** to make integration with robotic arms possible