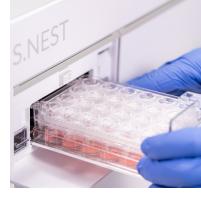

## S.NEST<sup>™</sup> MICROBIOREACTOR SYSTEM

Accelerating your cell line development workflow with our revolutionary cell culture technology.

High-throughput cultivation that enables four 24well or 96-well plates incubation at once Innovative components and thoughtful design that minimizes the impact of evaporation

#### S.NEST

High-throughput cultivation that enables four 24well or 96-well plates incubation at once Innovative components and thoughtful design that minimizes the impact of evaporation Real-time monitoring of on pH and DO values during entire cell culture time line Intuitive software analysis that transforms data to insights Customizable mixing level by specialized fluid control system that increases cells growth