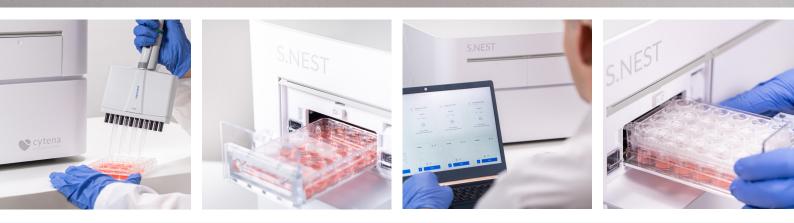

## S.NEST<sup>™</sup> MICROBIOREACTOR SYSTEM

Accelerating your cell line development workflow with our revolutionary cell culture technology.

High-throughput cultivation that enables four 24well or 96-well plates incubation at once Innovative components and thoughtful design that minimizes the impact of evaporation

Customizable mixing level by specialized fluid control system that increases cells growth Real-time monitoring of pH and DO values during entire cell culture time line Intuitive software analysis that transforms data to insights

#### S.NEST

High-throughput cultivation that enables four 24well or 96-well plates incubation at once Innovative components and thoughtful design that minimizes the impact of evaporation Real-time monitoring of on pH and DO values during entire cell culture time line Intuitive software analysis that transforms data to insights Customizable mixing level by specialized fluid control system that increases cells growth