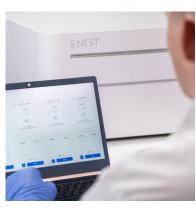

Customizable mixing level by specialized fluid control system that increases cells growth Real-time monitoring of pH and DO values during entire cell culture time line Intuitive software analysis that transforms data to insights

#### S.NEST

High-throughput cultivation that enables four 24well or 96-well plates incubation at once Innovative components and thoughtful design that minimizes the impact of evaporation Real-time monitoring of on pH and DO values during entire cell culture time line Intuitive software analysis that transforms data to insights Customizable mixing level by specialized fluid control system that increases cells growth