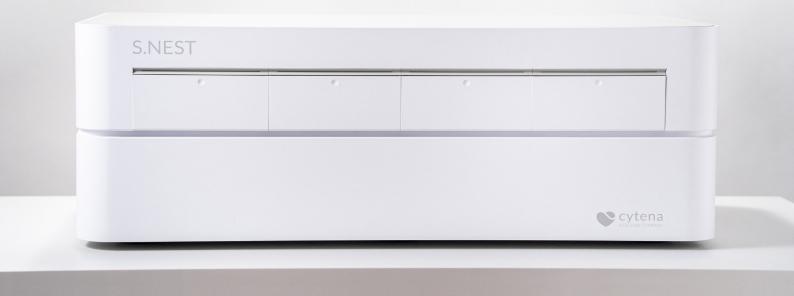

## S.NEST<sup>™</sup> MICROBIOREACTOR SYSTEM

Accelerating your cell line development workflow with our revolutionary cell culture technology.

High-throughput cultivation that enables four 24well or 96-well plates incubation at once Innovative components and thoughtful design that minimizes the impact of evaporation

Customizable mixing level by specialized fluid control system that increases cells growth Real-time monitoring of pH and DO values during entire cell culture time line Intuitive software analysis that transforms data to insights